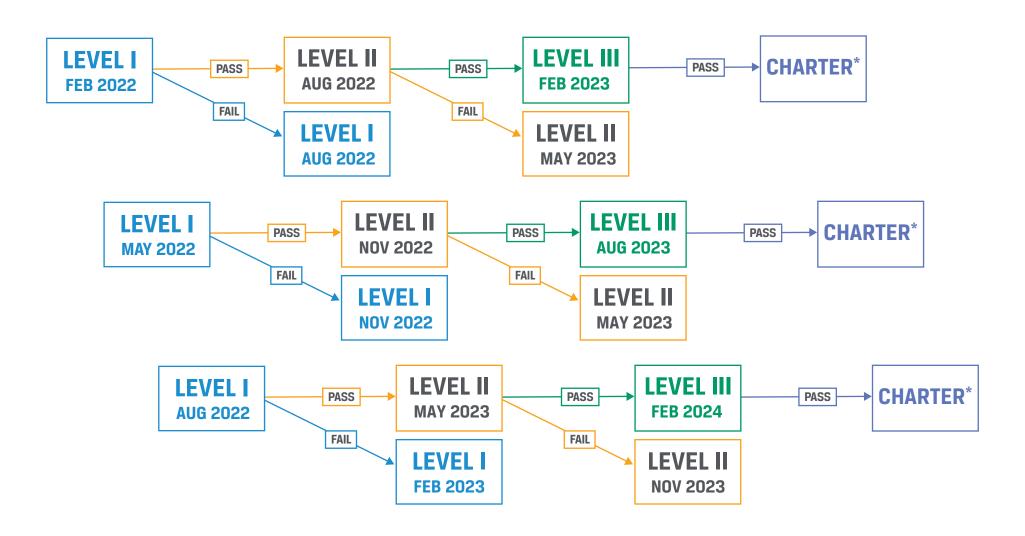

| In 2022, Level I will be offered each quarter.                                       | FEB | LEVEL I | LEVEL II |           |
|--------------------------------------------------------------------------------------|-----|---------|----------|-----------|
|                                                                                      | MAY | LEVEL I |          | LEVEL III |
| Level II will be administered three times. Level III will be in May and August.      | AUG | LEVEL I | LEVEL II | LEVEL III |
|                                                                                      | NOV | LEVEL I | LEVEL II |           |
| In 2023, Level I will be offered each quarter.                                       | FEB | LEVEL I |          | LEVEL III |
|                                                                                      | MAY | LEVEL I | LEVEL II |           |
| Level II will be administered three times. Level III will be in February and August. | AUG | LEVEL I | LEVEL II | LEVEL III |
|                                                                                      | NOV | LEVEL I | LEVEL II |           |

Our policy is that there must be a minimum of six months between exams; this allows candidates 6-9 months between testing windows.