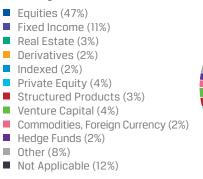

rn about new resources, products, and services that are available to assist their performance in their profession.

Our conference delegates are primarily wealth management professionals who have worked in the investment industry (mostly equities) for more than 10 years. Firms represented include wealth managers, investment management firms, consulting firms, investment banks/brokerages, service providers to the investment industry, bank/trust departments, mutual funds, family offices, and others involved in the management of private wealth.

## The demographic profile reflects data from the 2018 India Wealth Management Conference

320+ Delegate Attendance

#### **CFA Institute Membership Status**





#### **Delegate Occupation**





Others (10%)



#### **Primary Investment Practice**





#### Region



#### **Buy Side/Sell Side**



#### **Primary Asset Base**





## **SPONSORSHIP AND EXHIBIT PROGRAM**

#### PREMIUM SPONSOR

₹5 lakhs\* | 3 Available

**30 Complimentary Passes (For Delegates and Staff)** 

Premium sponsors can enjoy maximum exposure, generate strong sales leads, and raise their firms' profiles in the investment community through this opportunity to interact face-to-face with industry decision makers and achieve business development goals. Display and demonstrate your firm's products and services directly to local investment professionals. Morning and afternoon refreshment breaks will be served in the exhibit area.

#### STANDARD EXHIBIT

₹2 lakhs\* | 3 Available

10 Complimentary Passes (For Delegates and Staff)

Exhibitors can generate strong sales le