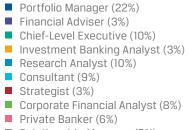

tional sessions led by respected industry experts; and learn about new resources, products, and services that are available to assist their performance in their profession.

Our conference delegates are primarily wealth management professionals who have worked in the investment industry (mostly equities) for more than 10 years. Firms represented include wealth managers, investment management firms, consulting firms, investment banks/brokerages, service providers to the investment industry, bank/trust departments, mutual funds, family offices, and others involved in the management of private wealth.

## The demographic profile reflects data from the 2018 India Wealth Management Conference

320+ Delegate Attendance

#### **CFA Institute Membership Status**





#### **Delegate Occupation**





Others (10%)



#### **Primary Investment Practice**





#### Region



#### **Buy Side/Sell Side**



#### **Primary Asset Base**





## **SPONSORSHIP AND EXHIBIT PROGRAM**

#### PREMIUM SPONSOR

₹5 lakhs\* | 3 Available

**30 Complimentary Passes (For Delegates and Staff)** 

Premium sponsors can enjoy maximum exposure, generate strong sales leads, and raise their firms' profiles in the investment community through this opportunity to interact face-to-face with industry decision makers and achieve business development goals. Display and demonstrate your firm's products and services directly to local investment professionals. Morning and afternoon refreshment breaks will be served in the exhibit area.

#### STANDARD EXHIBIT

₹2 lakhs\* | 3 Available

10 Complimentary Passes (For Del