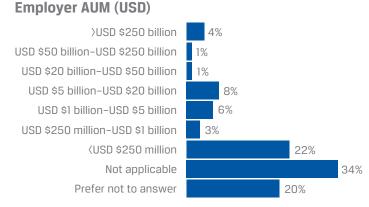

network with peers; attend educational sessions led by respected industry experts; and learn about new resources, products, and services that are available to assist their performance in their profession.

Our conference delegates are primarily wealth management professionals who have worked in the investment industry (mostly equities) for more than 10 years. Firms represented include wealth managers, investment management firms, consulting firms, investment banks/brokerages, service providers to the investment industry, bank/trust departments, mutual funds, family offices, and others involved in the management of private wealth.

## The demographic profile reflects data from the 2018 India Wealth Management Conference

320+ Delegate Attendance

#### **CFA Institute Membership Status**





#### **Delegate Occupation**





Others (10%)



#### **Primary Investment Practice**





#### Region



#### **Buy Side/Sell Side**



#### **Primary Asset Base**





## **SPONSORSHIP AND EXHIBIT PROGRAM**

#### PREMIUM SPONSOR

₹5 lakhs\* | 3 Available

**30 Complimentary Passes (For Delegates and Staff)** 

Premium sponsors can enjoy maximum exposure, generate strong sales leads, and raise their firms' profiles in the investment community through this opportunity to interact face-to-face with industry decision makers and achieve business development goals. Display and demonstrate your firm's products and services directly to local investment professionals. Morning and afternoon refreshment breaks will be served in the exhibit area.

#### STANDARD EXHIBIT

₹2 lakhs\* | 3 Available